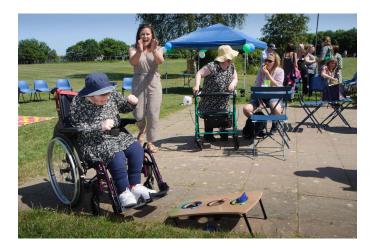

Outside, guests were treated to an array of garden party games to be played in the sun. No party would be complete without cake, enjoyed while the raffle was called.

It was wonderful to see so many people enjoying themselves together following on from the past few years of uncertainty.